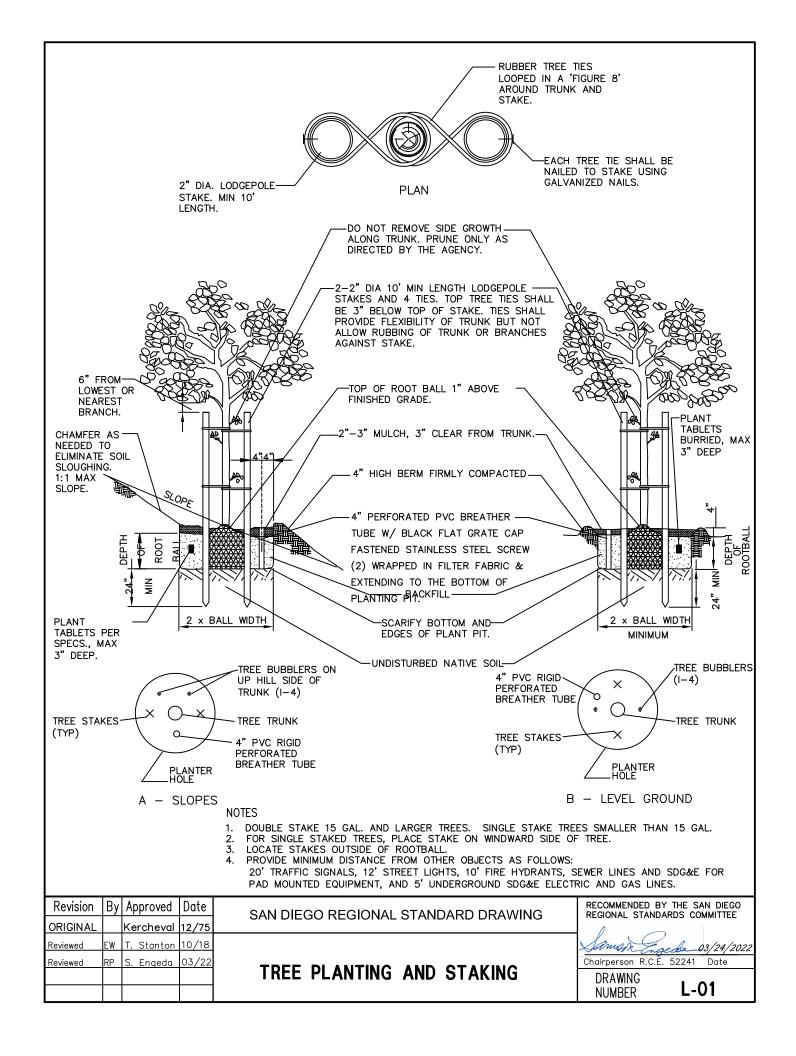

# **LANDSCAPING**

SHRUB PLANTING - SLOPES

SHRUB PLANTING - LEVEL GROUND

GROUND COVER SPACING

|          |    |            |       | COVER SPACING                       | DRAWING<br>NUMBER                 | L-02           |
|----------|----|------------|-------|-------------------------------------|-----------------------------------|----------------|
| Reviewed | RP | S. Engeda  | 03/22 |                                     | Chairperson R.C.E.                |                |
| Reviewed | EW | T. Stanton | 10/18 | CURUR DI ANTINO (CROUND             | Samon                             | eda 03/24/2022 |
| ORIGINAL |    | Kercheval  | 12/75 |                                     | 1 ALEGISTATE STATES               |                |
| Revision | Ву | Approved   | Date  | SAN DIEGO REGIONAL STANDARD DRAWING | RECOMMENDED BY<br>REGIONAL STANDA |                |