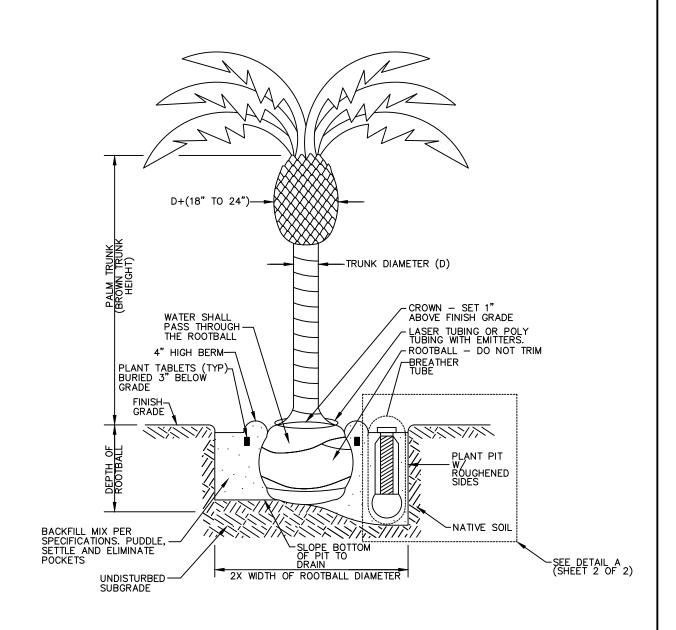

- TIE PALM FRONDS TOGETHER WITH BIODEGRADABLE SISAL TWINE. TWINE SHALL BE REMOVED AFTER 90 DAYS
  OF TRANSPLANTING UNLESS OTHERWISE DIRECTED BY THE AGENCY.
- 2. PALM TRUNKS SHALL BE SKINNED, TRIMMED, AND VERTICAL.
- 3. STEM DIAMETER REQUIREMENT APPLIES ONLY TO PHOENIX SPECIES.

SHEET 1 OF 2

|          |    |           |       | TALM TREE TEARTING                  | DRAWING NUMBER L-07                                       |
|----------|----|-----------|-------|-------------------------------------|-----------------------------------------------------------|
| Reviewed | RP | S. Engedo | 03/22 | PALM TREE PLANTING                  | Chairperson R.C.E. 52241 Date                             |
| Reviewed | EW | T.Stanton | 10/18 |                                     | Samsin Engela 03/24/202                                   |
| ORIGINAL | ΚA | N. Batta  | 06/11 |                                     | REGIONAL STANDARDS COMMITTEE                              |
| Revision | Ву | Approved  | Date  | SAN DIEGO REGIONAL STANDARD DRAWING | RECOMMENDED BY THE SAN DIEGO REGIONAL STANDARDS COMMITTEE |