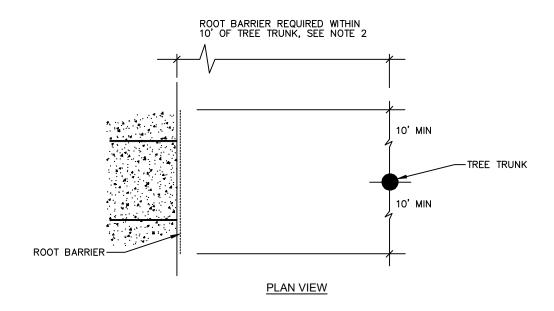

- 1. ROOT BARRIER SHALL BE INSTALLED ADJACENT TO THE IMPROVEMENT AND NOT AROUND THE ROOTBALL.
- 2. ROOT BARRIER REQUIRED WHEN TREE TRUNK IS WITHIN 10' OF HARDSCAPE, WALLS, BUILDINGS, BROW DITCHES, OR OTHER IMPROVEMENTS.
- 3. FOR ROOT BARRIER INSTALLATION WITH THE TREE GRATES SEE L-4.

| Revision | Ву | Approved   | Date  | SAN DIEGO REGIONAL STANDARD DRAWING | RECOMMENDED BY THE SAN DIEC<br>REGIONAL STANDARDS COMMITTE |      |
|----------|----|------------|-------|-------------------------------------|------------------------------------------------------------|------|
| ORIGINAL |    | M. Caro    | 02/06 |                                     |                                                            |      |
| Reviewed | НМ | T. Stanton | 10/15 |                                     | Samon Engela 03/24/2                                       | 2022 |
| Reviewed | EW | T. Stanton | 10/18 | ROOT CONTROL BARRIER                | Chairperson R.C.E. 52241 Date                              |      |
| Reviewed | RP | S. Engeda  | 03/22 | ROUI CONTROL BARRIER                | DRAWING . OG                                               |      |
|          |    |            |       |                                     | NUMBER L-06                                                |      |