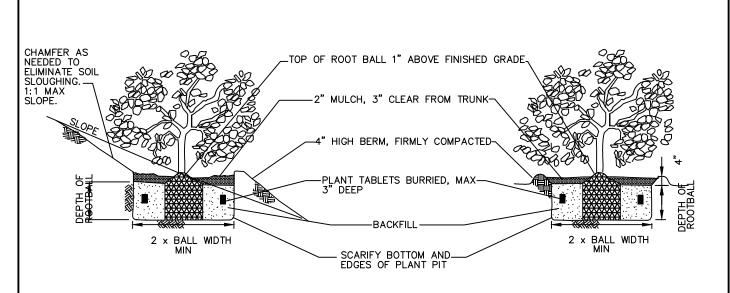

# **LANDSCAPING**

SHRUB PLANTING - SLOPES

SHRUB PLANTING - LEVEL GROUND

GROUND COVER SPACING

|          |    |            |       | COVER SPACING                       | DRAWING<br>NUMBER                 | L-02           |
|----------|----|------------|-------|-------------------------------------|-----------------------------------|----------------|
| Reviewed | RP | S. Engeda  | 03/22 |                                     | Chairperson R.C.E.                |                |
| Reviewed | EW | T. Stanton | 10/18 | CURUR DI ANTINO (CROUND             | Samon                             | eda 03/24/2022 |
| ORIGINAL |    | Kercheval  | 12/75 |                                     | 1 ALEGISTATE STATES               |                |
| Revision | Ву | Approved   | Date  | SAN DIEGO REGIONAL STANDARD DRAWING | RECOMMENDED BY<br>REGIONAL STANDA |                |