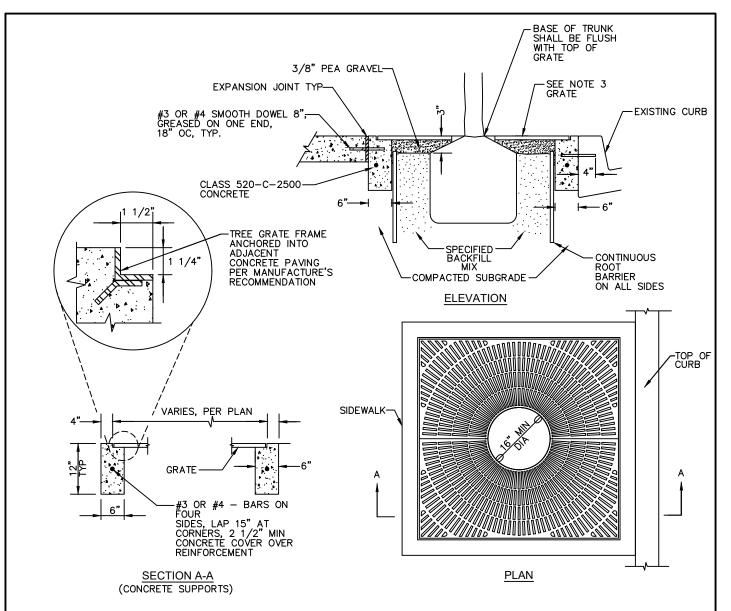

- 1. CONCRETE TO BE REMOVED FOR EACH TREE PLANTING SHALL BE SAW CUT FULL DEPTH.
- 2. BOLTS, NUTS AND WASHERS SHALL BE GRADE 316 STAINLESS STEEL. GRATE FRAME SHALL BE HOT DIPPED GALVANIZED AFTER FABRICATION. ALL GRATES SHALL BE REMOVABLE & FASTENERS SHALL BE ACCESSIBLE TO MAINTENANCE .
- 3. GRATES SHALL BE MINIMUM 40 SQUARE FEET IN SIZE, AND 2 SEPARATE PIECES, UNLESS OTHERWISE SPECIFIED ON THE PLANS. SLOT OPENINGS IN GRATE DESIGN SHALL HAVE 3/8" MAXIMUM WIDTH. GRATE DESIGNS AND INSTALLATION SHALL BE IN ACCORDANCE WITH CURRENT ADA STANDARDS AND THE LATEST EDITION OF THE CALIFORNIA BUILDING CODE, WITH A MINIMUM UNIFORM LIVE LOAD OF 250 POUNDS PER SQUARE FOOT IN SIDEWALKS.
- 4. IMMEDIATE NOTIFICATION SHALL BE GIVEN TO THE ENGINEER OF ANY BELOW GRADE IMPROVEMENTS ENCOUNTERED.
- 5. SET GRATE IN FRAME PRIOR TO PLACEMENT OF PAVEMENT. ANY WARPED OR NON-FLUSH FITTING GRATES SHALL BE REPLACED.
- 6. TREE SHALL BE CENTERED IN GRATE OPENING. GRATES SHALL HAVE A PERMANENT SLIP RESISTANT FINISH.
- 7. ADJACENT SIDEWALK SHALL HAVE A MINIMUM CLEARANCE WIDTH OF 4' FROM THE EDGE OF GRATE.
- 8. GRATE SHALL BE UNIFORM WITH ADJACENT GRADE.
- 9. PROVIDE MINIMUM DISTANCE FROM OTHER OBJECTS AS FOLLOWS: 12' STREET LIGHTS, 10' FIRE HYDRANTS, 10' SEWER LINES, AND 20' TRAFFIC SIGNALS.

10.SUBMIT GRATE DESIGN FOR APPROVAL. 1 6 1

|             |    |            |       | IREE GRAIE                          | DRAWING<br>NUMBER <b>L-04</b>                             |
|-------------|----|------------|-------|-------------------------------------|-----------------------------------------------------------|
| Reviewed RF | RP | S. Engeda  | 03/22 | TREE GRATE                          | Chairperson R.C.E. 52241 Date                             |
| Reviewed    | EW | T. Stanton | 10/18 |                                     | Samor Engela 03/24/2022                                   |
| ORIGINAL    |    | Parkinson  | 05/92 |                                     | ALEGISTALE STATES AND SOMETIMES                           |
| Revision    | RA | Approved   | Date  | SAN DIEGO REGIONAL STANDARD DRAWING | RECOMMENDED BY THE SAN DIEGO REGIONAL STANDARDS COMMITTEE |