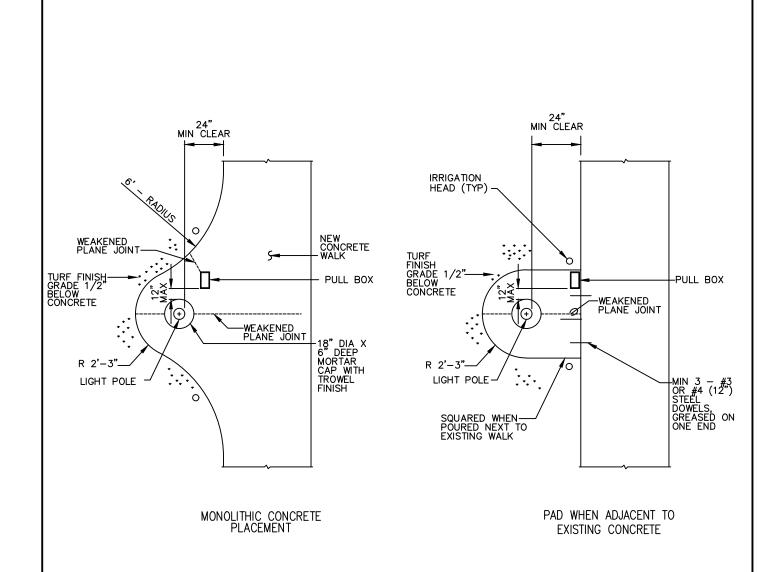

- 1. USE MONOLITHIC PLACEMENT FOR NEW CONSTRUCTION.
- 2. POLE PADS SHALL DRAIN AT 1.5% MINIMUM IN SAME DIRECTION AS SIDEWALK.
- 3. CONCRETE PAD SHALL BE THE SAME AS SPECIFIED FOR SIDEWALK.
- 4. LOCATE LIGHT POLES OUTSIDE OF TURF AREAS AND AWAY FROM TREES AS APPROVED BY THE ENGINEER UNLESS SPECIFIED OTHERWISE
- PULL BOX WITH BOLT—DOWN LID MINIMUM 6" FROM ALL EDGES (POLYMER EDGED BOX WITH BRICK FOUNDATION)
- 5. IRRIGATION HEAD SHALL BE 6 INCHES FROM ADJACENT CURBS, WALKS, PAVING AND SIMILAR IMPROVEMENTS.

| Revision | Ву | Approved   | Date  | SAN DIEGO REGIONAL STANDARD DRAWING  | RECOMMENDED BY THE SAN DIEGO<br>REGIONAL STANDARDS COMMITTEE |
|----------|----|------------|-------|--------------------------------------|--------------------------------------------------------------|
| ORIGINAL |    | Parkinson  | 09/88 | CAN DIEGO REGIONAL OTANDARD DIVAVING |                                                              |
| Revised  | EW | T. Stanton | 10/18 |                                      | Samon Engela 03/24/2022                                      |
| Reviewed | RP | S. Engeda  | 03/22 |                                      | Chairperson R.C.E. 52241 Date                                |
|          |    |            |       |                                      | DRAWING L-05                                                 |
|          |    |            |       |                                      | NUMBER L-U3                                                  |