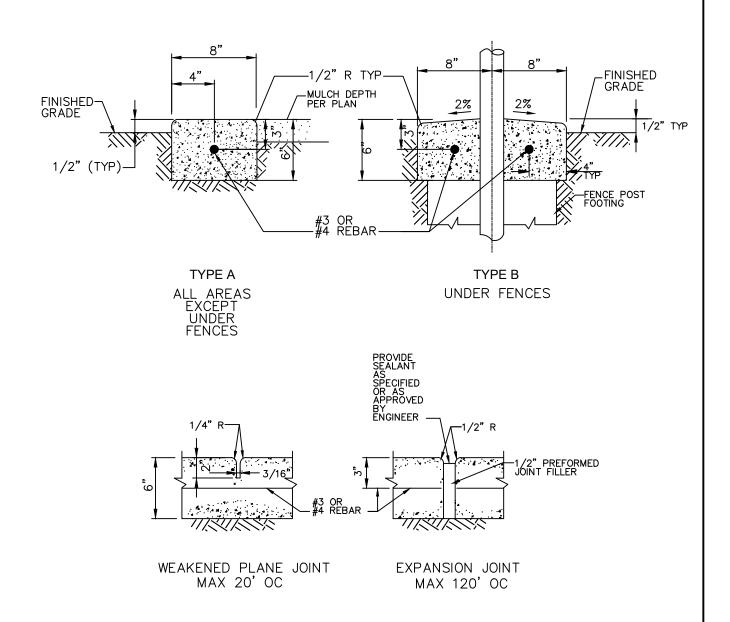

1. REBAR SHALL BE CONTINUOUS WITH 12" OVERLAP WHERE SPLICED.
2. CONCRETE SHALL BE CLASS 520—C—2500 AND SAME COLOR AS ADJACENT CONCRETE AND HAVE A SMOOTH TROWEL FINISH.
3. INSTALL WEAKENED PLANE JOINTS AT EACH FENCE POST.
4. INSTALL EXPANSION JOINTS WHERE THE MOWING STRIP ABUTS CONCRETE IMPROVEMENT AND AT LOCATION APPROVED BY THE AGENCY.

|          |    |            |       | CONCRETE MOWING STRIP               | DRAWING<br>NUMBER <b>L-03</b>                                                                                                                                                                                                                                                                                                                                                                                                                                                                                                                                                                                                                                                                                                                                                                                                                                                                                                                                                                                                                                                                                                                                                                                                                                                                                                                                                                                                                                                                                                                                                                                                                                                                                                                                                                                                                                                                                                                                                                                                                                                                                                  |
|----------|----|------------|-------|-------------------------------------|--------------------------------------------------------------------------------------------------------------------------------------------------------------------------------------------------------------------------------------------------------------------------------------------------------------------------------------------------------------------------------------------------------------------------------------------------------------------------------------------------------------------------------------------------------------------------------------------------------------------------------------------------------------------------------------------------------------------------------------------------------------------------------------------------------------------------------------------------------------------------------------------------------------------------------------------------------------------------------------------------------------------------------------------------------------------------------------------------------------------------------------------------------------------------------------------------------------------------------------------------------------------------------------------------------------------------------------------------------------------------------------------------------------------------------------------------------------------------------------------------------------------------------------------------------------------------------------------------------------------------------------------------------------------------------------------------------------------------------------------------------------------------------------------------------------------------------------------------------------------------------------------------------------------------------------------------------------------------------------------------------------------------------------------------------------------------------------------------------------------------------|
| Reviewed | RP | S. Engeda  | 03/22 | CONCRETE MOWING STRIP               | Chairperson R.C.E. 52241 Date                                                                                                                                                                                                                                                                                                                                                                                                                                                                                                                                                                                                                                                                                                                                                                                                                                                                                                                                                                                                                                                                                                                                                                                                                                                                                                                                                                                                                                                                                                                                                                                                                                                                                                                                                                                                                                                                                                                                                                                                                                                                                                  |
| Reviewed | EW | T. Stanton | 10/18 |                                     | Samsin Engela 03/24/2022                                                                                                                                                                                                                                                                                                                                                                                                                                                                                                                                                                                                                                                                                                                                                                                                                                                                                                                                                                                                                                                                                                                                                                                                                                                                                                                                                                                                                                                                                                                                                                                                                                                                                                                                                                                                                                                                                                                                                                                                                                                                                                       |
| ORIGINAL |    | Kercheval  | 12/75 |                                     | THE STATE OF THE S |
| Revision | Ву | Approved   | Date  | SAN DIEGO REGIONAL STANDARD DRAWING | RECOMMENDED BY THE SAN DIEGO<br>REGIONAL STANDARDS COMMITTEE                                                                                                                                                                                                                                                                                                                                                                                                                                                                                                                                                                                                                                                                                                                                                                                                                                                                                                                                                                                                                                                                                                                                                                                                                                                                                                                                                                                                                                                                                                                                                                                                                                                                                                                                                                                                                                                                                                                                                                                                                                                                   |