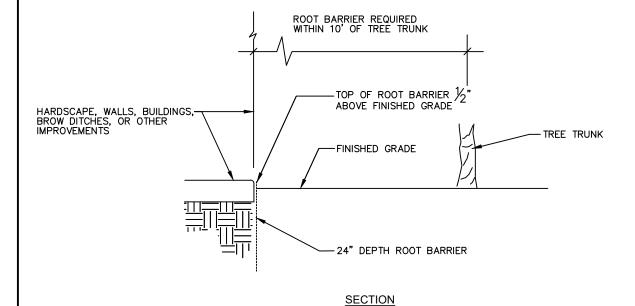

- 1. ROOT BARRIER SHALL BE INSTALLED ADJACENT TO THE IMPROVEMENT AND NOT AROUND THE ROOTBALL.
- 2. ROOT BARRIER REQUIRED WHEN TREE TRUNK IS WITHIN 10' OF HARDSCAPE, WALLS, BUILDINGS, BROW DITCHES, OR OTHER IMPROVEMENTS.
- 3. FOR ROOT BARRIER INSTALLATION WITH THE TREE GRATES SEE L-4.

| Revision | Ву | Approved   | Date  | SAN DIEGO REGIONAL STANDARD DRAWING | RECOMMENDED BY THE SAN DIEC<br>REGIONAL STANDARDS COMMITTE |      |
|----------|----|------------|-------|-------------------------------------|------------------------------------------------------------|------|
| ORIGINAL |    | M. Caro    | 02/06 |                                     |                                                            |      |
| Reviewed | НМ | T. Stanton | 10/15 |                                     | Samon Engela 03/24/2                                       | 2022 |
| Reviewed | EW | T. Stanton | 10/18 | ROOT CONTROL BARRIER                | Chairperson R.C.E. 52241 Date                              |      |
| Reviewed | RP | S. Engeda  | 03/22 | ROUI CONTROL BARRIER                | DRAWING . OG                                               |      |
|          |    |            |       |                                     | NUMBER L-06                                                |      |